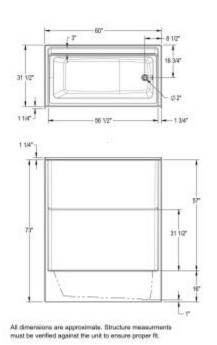

## Dimensions

60 x 32 3/4 x 74 1/4 In. (1524 x 832 x 1886 mm)

## **Deep Sump Height**

10.625 In. - 270 mm

## **Drain location:**

Left

Right

| Project:        |  |
|-----------------|--|
| Contractor:     |  |
| Representative: |  |
| Date:           |  |
| Tel:            |  |
| Notes:          |  |
|                 |  |