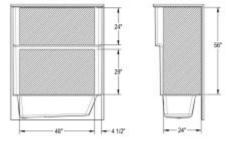

### Dimensions: 60" x 32.75" x 74.25"

Installation: Alcove

Material: AcrylX™

## Dimensions

60 x 32 3/4 x 74 1/4 In. (1524 x 832 x 1886 mm)