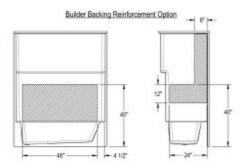

# Icon TS6032 Acrylx Alcove One-Piece Tub Shower



## Standard Colors:

White

### Certifications

AKER products adhere to one or more of the following certifications:





# Icon TS6032 Acrylx Alcove One-Piece Tub Shower

## Model number:

### Dimensions: 60" x 32.75" x 74.25"



Installation: Alcove

Material: AcrylX™





#### Full Wall Reinforcement Option



## Dimensions

60 x 32 3/4 x 74 1/4 In. (1524 x 832 x 1886 mm)

## Weight

135 lbs - 61 1/4 kg

## **Deep Sump Height**

10.625 In. - 270 mm

## **Drain location:**

Left

Right

| Project:        |  |
|-----------------|--|
| Contractor:     |  |
| Representative: |  |
| Date:           |  |
| Tel:            |  |
| Notes:          |  |
|                 |  |