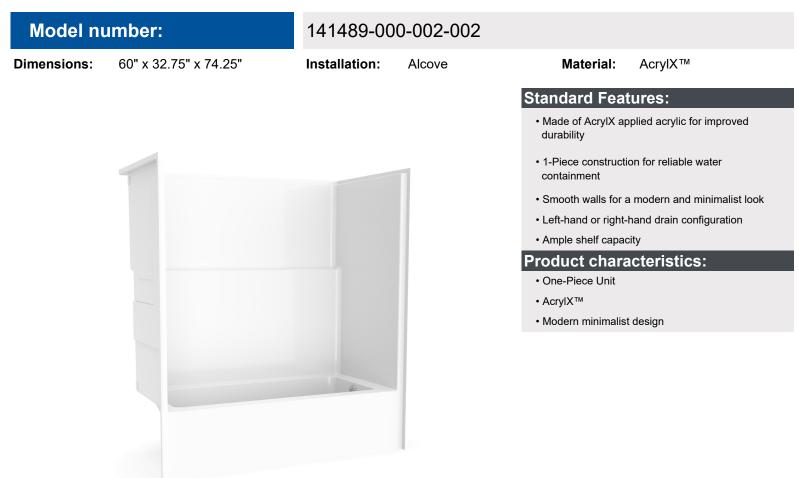

# Icon TS6032 Acrylx Alcove One-Piece Tub Shower

### Dimensions: 60" x 32.75" x 74.25"

Installation: Alcove

Material: AcrylX™

## Dimensions

60 x 32 3/4 x 74 1/4 In. (1524 x 832 x 1886 mm)